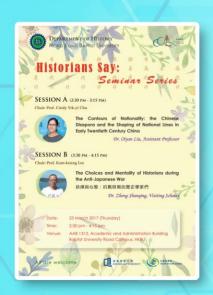

# Historians Say: Seminar Series for Newly-appointed Academic / Teaching Staff and Visiting Scholars 史家曰:新任教學人員及訪問學者報告系列 (2017.3.23)

The "Historians Say: Seminar Series" was established in 2010 to welcome newly-appointed academic staff, teaching staff and visiting scholars by inviting them to deliver their research findings to the Department. The 6th round of the seminar series was held at AAB1312 on 23 March 2017 (Thursday). Speakers who were invited to share their findings included Dr. Oiyan Liu (Assistant Professor) and Dr. Zheng Shanqing (Visiting Scholar).

Prof. Cindy Yik-yi Chu chaired the first session. After welcoming the audience, she introduced Dr. Oiyan Liu and invited her to start the presentation.

Dr. Oiyan Liu delivered a talk titled "The Contours of Nationality: the Chinese Diaspora and the Shaping of National Lines in Early Twentieth Century China" which mainly focused on the making of the Chinese Nationality Law launched in 1909 from the perspective of the Chinese diaspora. She emphasized Dutch-ruled Indonesia to examine how Chinese overseas who were once considered marginal became re-acknowledged as subjects of Qing China, and how this re-recognition reshaped the boundary of nationality.

In the next session, Prof. Kam-keung Lee (Adjunct Professor) presented the topic entitled "The Choices and Mentality of Historians during the Anti-Japanese War" 抉擇與心態: 抗戰時期的歷史學家們 on behalf of Dr. Zheng Shanqing as Dr. Zheng was not able to join the event due to an urgent family issue.

Prof. Lee expressed that Dr. Zheng's research was very valuable as there were little research related to historians during the War. It is explained that some historians chose to move to other cities during the War, such as Beijing and Shanghai, while some historians decided to stay. The presentation aimed to discuss the reason why those historians chose to stay from the perspective of political concern and social function.