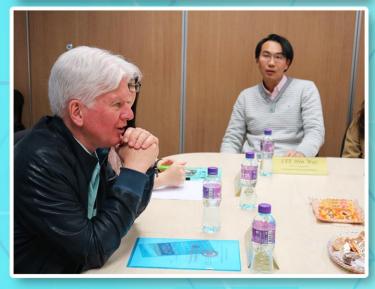

# First Departmental Academic Advisor (DAA) Visit to the Department of History (2017.3.14& 3.16)

Prof. Shaughnessy had a lunch meeting with the whole Department at HKBU Lounge

The University has asked each Department to appoint a DAA, who is expected to make a holistic assessment of the department and its development, and to evaluate the department relative to international standards. The purpose of the DAA Visit, which happens once in a three-year term, is to provide advice for the further development of the department.

On 16 March, a self-serviced lunch was scheduled at the HKBU Lounge. The whole department attended the lunch for a casual meeting with Prof. Shaughnessy. He shifted from table to table and met academic staff, teaching staff, research students, teaching assistant, research assistants and members of the general office to get a better understanding of their roles and responsibilities. The lunch was followed by an afternoon meeting with academic and teaching staff which focused on the overall development of the Department. During the meeting, Prof. Shaughnessy and the Faculty discussed their shared visions for the Department's future and the best means to achieve them.