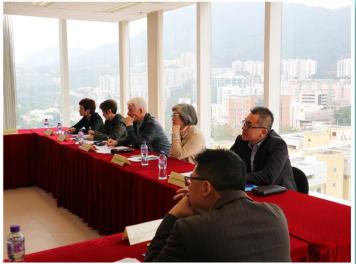

The 18th round of the memorial lecture series was held in SCM012 on 14 March 2017 (Tuesday). Prof. Edward L. Shaughnessy 夏含夷教授 (Lorraine J. and Herrlee G. Creel Distinguished Service Professor in Early Chinese Studies, The University of Chicago) was invited to deliver a lecture on "Of Trees, a Son, and Kingship: Recovering an Ancient Chinese Dream". All History Majors in Various Programmes were invited to attend the lecture. Students from other majors and the general public were also welcomed to join and earn CCL credits. Over 100 teachers and students participated in the lecture and showed their interest in this very special topic.

Prof. Shaughnessy delivered a lecture to the audience.

Over 100 teachers and students participated in the lecture.

In Prof Shaugnessy's lecture, he referred to a section of text in Cheng Wu 程寤and explained the symbolism of trees in detail. He emphasized that textual criticism and comparison can help reconstruct the original text and that leads to a better understanding of historical episodes.