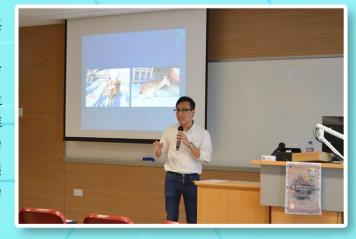

It is mentioned that the First volume of the Tsinghua University Warring States bamboo-strip manuscripts contained a text with passages that matched medieval quotations of a text referred to as Cheng wu 程籍 or awakening at Cheng, which was said to be a lost chapter of the *Yi Zhou shu* 逸周書 or leftover Zhou documents. As the passages concerned one of the Chinese literature's earliest interpretations of a dream and were quoted in medieval encyclopedias in their sections of dreams, Prof. Shaughnessy aimed to discuss the significance of such discovery, both for Chinese textual history and interpretation of the particular dream.

Prof. Shaughnessy delivered a lecture to the audience.

Over 100 teachers and students participated in the lecture.

In Prof Shaugnessy's lecture, he referred to a section of text in Cheng Wu 程寤and explained the symbolism of trees in detail. He emphasized that textual criticism and comparison can help reconstruct the original text and that leads to a better understanding of historical episodes.

《清華大學藏戰國竹簡(壹)》載有一篇文獻與中國中古時代類書所引《逸周書·程寤》段落非常相似。這些段落記載中國文學最早夢占之一,夏含夷教授於講座上闡述了這一文獻對中國文獻學和中國夢占學的意義,並利用傳統文獻學原則提出一種新的夢占。夏教授於講座上展示部分《程寤》節錄,並探討文本中所出現的「樹」的含意象徵。他又提到,文本分析、比較及評論能讓讀者更了解原作及有關歷史片段。

劉詠聰教授向夏含夷教授致送紀念品。