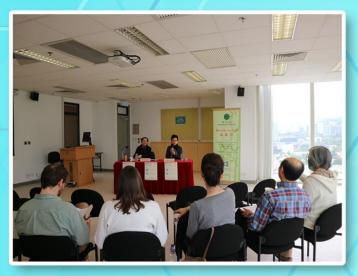

# Historians Say: Seminar Series for Newly-appointed Academic / Teaching Staff and Visiting Scholars 史家曰:新任教學人員及訪問學者報告系列 (2017.3.23)

The "Historians Say: Seminar Series" was established in 2010 to welcome newly-appointed academic staff, teaching staff and visiting scholars by inviting them to deliver their research findings to the Department. The 6th round of the seminar series was held at AAB1312 on 23 March 2017 (Thursday). Speakers who were invited to share their findings included Dr. Oiyan Liu (Assistant Professor) and Dr. Zheng Shanqing (Visiting Scholar).

Prof. Cindy Yik-yi Chu chaired the first session. After welcoming the audience, she introduced Dr. Oiyan Liu and invited her to start the presentation.

Dr. Oiyan Liu delivered a talk titled "The Contours of Nationality: the Chinese Diaspora and the Shaping of National Lines in Early Twentieth Century China" which mainly focused on the making of the Chinese Nationality Law launched in 1909 from the perspective of the Chinese diaspora. She emphasized Dutch-ruled Indonesia to examine how Chinese overseas who were once considered marginal became re-acknowledged as subjects of Qing China, and how this re-recognition reshaped the boundary of nationality.

In the next session, Prof. Kam-keung Lee (Adjunct Professor) presented the topic entitled "The Choices and Mentality of Historians during the Anti-Japanese War" 抉擇與心態: 抗戰時期的歷史學家們 on behalf of Dr. Zheng Shanqing as Dr. Zheng was not able to join the event due to an urgent family issue.

Prof. Lee expressed that Dr. Zheng's research was very valuable as there were little research related to historians during the War. It is explained that some historians chose to move to other cities during the War, such as Beijing and Shanghai, while some historians decided to stay. The presentation aimed to discuss the reason why those historians chose to stay from the perspective of political concern and social function.