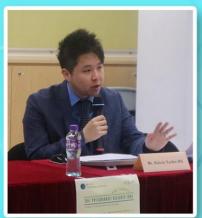

Prof. Shaughnessy delivered a lecture to the audience.

Over 100 teachers and students participated in the lecture.

In Prof Shaugnessy's lecture, he referred to a section of text in Cheng Wu 程寤and explained the symbolism of trees in detail. He emphasized that textual criticism and comparison can help reconstruct the original text and that leads to a better understanding of historical episodes.