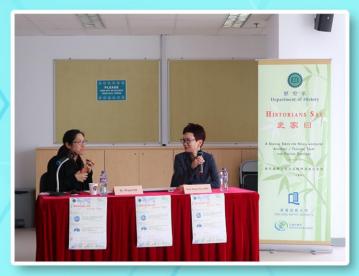

# Historians Say: Seminar Series for Newly-appointed Academic / Teaching Staff and Visiting Scholars 史家曰:新任教學人員及訪問學者報告系列 (2017.3.23)

The "Historians Say: Seminar Series" was established in 2010 to welcome newly-appointed academic staff, teaching staff and visiting scholars by inviting them to deliver their research findings to the Department. The 6th round of the seminar series was held at AAB1312 on 23 March 2017 (Thursday). Speakers who were invited to share their findings included Dr. Oiyan Liu (Assistant Professor) and Dr. Zheng Shanqing (Visiting Scholar).

Prof. Cindy Yik-yi Chu chaired the first session. After welcoming the audience, she introduced Dr. Oiyan Liu and invited her to start the presentation.

Dr. Oiyan Liu delivered a talk titled "The Contours of Nationality: the Chinese Diaspora and the Shaping of National Lines in Early Twentieth Century China" which mainly focused on the making of the Chinese Nationality Law launched in 1909 from the perspective of the Chinese diaspora. She emphasized Dutch-ruled Indonesia to examine how Chinese overseas who were once considered marginal became re-acknowledged as subjects of Qing China, and how this re-recognition reshaped the boundary of nationality.

In the next session, Prof. Kam-keung Lee (Adjunct Professor) presented the topic entitled "The Choices and Mentality of Historians during the Anti-Japanese War" 抉擇與心態: 抗戰時期的歷史學家們 on behalf of Dr. Zheng Shanqing as Dr. Zheng was not able to join the event due to an urgent family issue.

Prof. Lee expressed that Dr. Zheng's research was very valuable as there were little research related to historians during the War. It is explained that some historians chose to move to other cities during the War, such as Beijing and Shanghai, while some historians decided to stay. The presentation aimed to discuss the reason why those historians chose to stay from the perspective of political concern and social function.