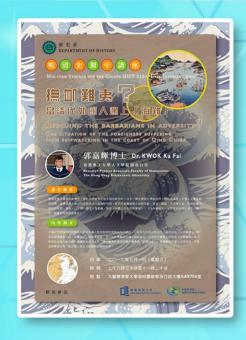

出席師生專注地聆聽與發問。

明清史期中講座:撫卹難夷?當清代外國人遇上「海難」

Mid-term Seminar for the course HIST 3125

Late Imperial China: Rescuing the Barbarians in Adversity?

The Situation of the Foreigners Suffering from Shipwrecking in the Coast of Qing China (2017.3.1)

郭嘉輝博士 (Dr. Kwok Ka-fai, Research Project Associate, Faculty of Humanities, The Hong Kong Polytechnic University) 為香港浸會大學哲學博士, 現擔任香港理工大學人文學院副項目員。其研究主要圍繞明太祖的文獻、政治、禮儀及外交等方面,關注明代的族群、軍制、以至清代海洋史,曾於不同學術刊物發表著作。

是次講座主題:「撫卹難夷?當清代外國人遇上『海難』」針對明清時代對遭遇海難的外國人救助制度,除了闡述當中的發展和內容,更分析中國海洋在被西方列強勢力介入東亞以前的管理情況。郭嘉輝博士提到,當時有「海難救助」的概念,因此清代對於遇難的外國人救助甚大,並記載於由西方傳教士所撰寫的文稿中。從「朝貢制度」及清代對待遇難外國人的態度可見,當時東南亞有著一套充滿人道及互助精神的國際秩序。