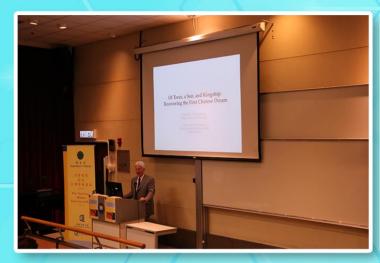

The 18th round of the memorial lecture series was held in SCM012 on 14 March 2017 (Tuesday). Prof. Edward L. Shaughnessy 夏含夷教授 (Lorraine J. and Herrlee G. Creel Distinguished Service Professor in Early Chinese Studies, The University of Chicago) was invited to deliver a lecture on "Of Trees, a Son, and Kingship: Recovering an Ancient Chinese Dream". All History Majors in Various Programmes were invited to attend the lecture. Students from other majors and the general public were also welcomed to join and earn CCL credits. Over 100 teachers and students participated in the lecture and showed their interest in this very special topic.

Prof. Shaughnessy delivered a lecture to the audience.

Over 100 teachers and students participated in the lecture.

In Prof Shaugnessy's lecture, he referred to a section of text in Cheng Wu 程寤and explained the symbolism of trees in detail. He emphasized that textual criticism and comparison can help reconstruct the original text and that leads to a better understanding of historical episodes.