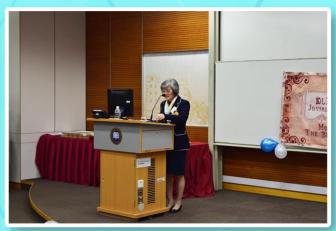

The 18th round of the memorial lecture series was held in SCM012 on 14 March 2017 (Tuesday). Prof. Edward L. Shaughnessy 夏含夷教授 (Lorraine J. and Herrlee G. Creel Distinguished Service Professor in Early Chinese Studies, The University of Chicago) was invited to deliver a lecture on "Of Trees, a Son, and Kingship: Recovering an Ancient Chinese Dream". All History Majors in Various Programmes were invited to attend the lecture. Students from other majors and the general public were also welcomed to join and earn CCL credits. Over 100 teachers and students participated in the lecture and showed their interest in this very special topic.

It is mentioned that the First volume of the Tsinghua University Warring States bamboo-strip manuscripts contained a text with passages that matched medieval quotations of a text referred to as Cheng wu 程籍 or awakening at Cheng, which was said to be a lost chapter of the *Yi Zhou shu* 逸周書 or leftover Zhou documents. As the passages concerned one of the Chinese literature's earliest interpretations of a dream and were quoted in medieval encyclopedias in their sections of dreams, Prof. Shaughnessy aimed to discuss the significance of such discovery, both for Chinese textual history and interpretation of the particular dream.

Prof. Shaughnessy delivered a lecture to the audience.

Over 100 teachers and students participated in the lecture.

In Prof Shaugnessy's lecture, he referred to a section of text in Cheng Wu 程寤and explained the symbolism of trees in detail. He emphasized that textual criticism and comparison can help reconstruct the original text and that leads to a better understanding of historical episodes.