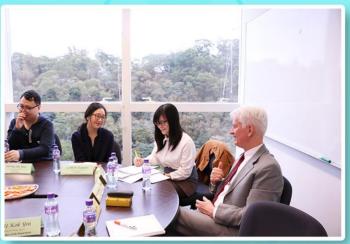

## History Department Newsletter

Afternoon meeting with academic staff and teaching staff.

Last but not least, a meeting with research postgraduate students from Ph.D. and M.Phil. Programmes was arranged at around 4 p.m. to discuss their research and project topics. Research students on Hong Kong PhD Fellowship, University Studentship, Grant Studentship and Donation Scholarship were all invited to join the meeting. Prof. Shaughnessy suggested that a student presentation workshop would allow students who are working on different topics to exchange knowledge and criticize each other for the sake of adequate practice on oral defense.