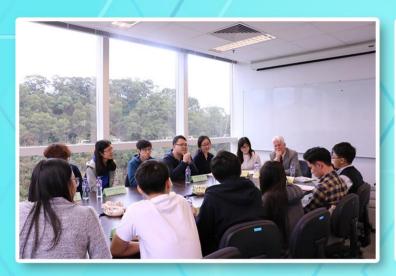

On 14 March, Prof. Shaughnessy delivered the annual public lecture. (For more information of the lecture, please refer to pp.8-10) In the afternoon, Prof. Shaughnessy visited the Department office at AAB 11/F in order to get a better understanding of the office environment. A meeting with History undergraduate students was scheduled at 3:45 p.m. Student representatives from all programmes were encouraged to share their unique university lives. These students came from a wide variety of backgrounds, some of them scored high GPAs, while the others had different experiences in exchange programmes and tours, internships, peer mentoring programmes and student organizations. One of them was a Year 1 broad based student who is a potential history major. By getting involved in various activities, students found their own path in developing leadership and interpersonal abilities.

In the meeting, students introduced themselves and talked about their roles, followed by a casual interaction with Prof. Shaughnessy. Some students questioned about the General Education at HKBU, which required them to study non-major courses for better understanding in different fields. They reflected that courses are challenging and they need to pay extra efforts in studying lots of materials. Prof. Shaughnessy stressed the aim of Whole Person Education is to let young people explore in different dimensions, broaden their horizons and try to understand different situations of the world. He encouraged students to learn as much as they can in order to become a well-rounded historian.