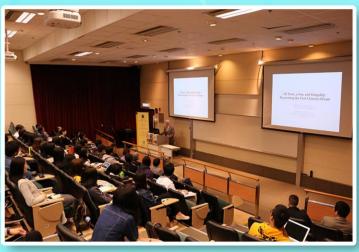

The 18th round of the memorial lecture series was held in SCM012 on 14 March 2017 (Tuesday). Prof. Edward L. Shaughnessy 夏含夷教授 (Lorraine J. and Herrlee G. Creel Distinguished Service Professor in Early Chinese Studies, The University of Chicago) was invited to deliver a lecture on "Of Trees, a Son, and Kingship: Recovering an Ancient Chinese Dream". All History Majors in Various Programmes were invited to attend the lecture. Students from other majors and the general public were also welcomed to join and earn CCL credits. Over 100 teachers and students participated in the lecture and showed their interest in this very special topic.

Prof. Shaughnessy delivered a lecture to the audience.

Over 100 teachers and students participated in the lecture.

In Prof Shaugnessy's lecture, he referred to a section of text in Cheng Wu 程寤and explained the symbolism of trees in detail. He emphasized that textual criticism and comparison can help reconstruct the original text and that leads to a better understanding of historical episodes.