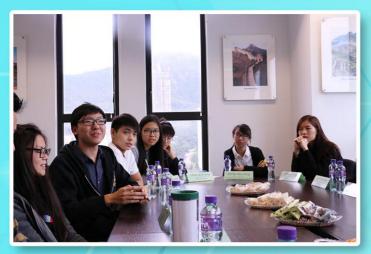

On 14 March, Prof. Shaughnessy delivered the annual public lecture. (For more information of the lecture, please refer to pp.8-10) In the afternoon, Prof. Shaughnessy visited the Department office at AAB 11/F in order to get a better understanding of the office environment. A meeting with History undergraduate students was scheduled at 3:45 p.m. Student representatives from all programmes were encouraged to share their unique university lives. These students came from a wide variety of backgrounds, some of them scored high GPAs, while the others had different experiences in exchange programmes and tours, internships, peer mentoring programmes and student organizations. One of them was a Year 1 broad based student who is a potential history major. By getting involved in various activities, students found their own path in developing leadership and interpersonal abilities.

In the meeting, students introduced themselves and talked about their roles, followed by a casual interaction with Prof. Shaughnessy. Some students questioned about the General Education at HKBU, which required them to study non-major courses for better understanding in different fields. They reflected that courses are challenging and they need to pay extra efforts in studying lots of materials. Prof. Shaughnessy stressed the aim of Whole Person Education is to let young people explore in different dimensions, broaden their horizons and try to understand different situations of the world. He encouraged students to learn as much as they can in order to become a well-rounded historian.