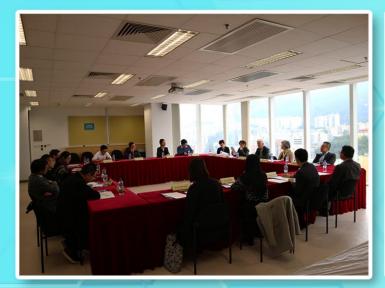

The 18th round of the memorial lecture series was held in SCM012 on 14 March 2017 (Tuesday). Prof. Edward L. Shaughnessy 夏含夷教授 (Lorraine J. and Herrlee G. Creel Distinguished Service Professor in Early Chinese Studies, The University of Chicago) was invited to deliver a lecture on "Of Trees, a Son, and Kingship: Recovering an Ancient Chinese Dream". All History Majors in Various Programmes were invited to attend the lecture. Students from other majors and the general public were also welcomed to join and earn CCL credits. Over 100 teachers and students participated in the lecture and showed their interest in this very special topic.

Prof. Shaughnessy delivered a lecture to the audience.

Over 100 teachers and students participated in the lecture.

In Prof Shaugnessy's lecture, he referred to a section of text in Cheng Wu 程寤and explained the symbolism of trees in detail. He emphasized that textual criticism and comparison can help reconstruct the original text and that leads to a better understanding of historical episodes.