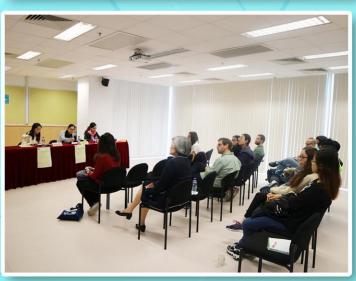

The 18th round of the memorial lecture series was held in SCM012 on 14 March 2017 (Tuesday). Prof. Edward L. Shaughnessy 夏含夷教授 (Lorraine J. and Herrlee G. Creel Distinguished Service Professor in Early Chinese Studies, The University of Chicago) was invited to deliver a lecture on "Of Trees, a Son, and Kingship: Recovering an Ancient Chinese Dream". All History Majors in Various Programmes were invited to attend the lecture. Students from other majors and the general public were also welcomed to join and earn CCL credits. Over 100 teachers and students participated in the lecture and showed their interest in this very special topic.

It is mentioned that the First volume of the Tsinghua University Warring States bamboo-strip manuscripts contained a text with passages that matched medieval quotations of a text referred to as Cheng wu 程籍 or awakening at Cheng, which was said to be a lost chapter of the *Yi Zhou shu* 逸周書 or leftover Zhou documents. As the passages concerned one of the Chinese literature's earliest interpretations of a dream and were quoted in medieval encyclopedias in their sections of dreams, Prof. Shaughnessy aimed to discuss the significance of such discovery, both for Chinese textual history and interpretation of the particular dream.

Prof. Shaughnessy delivered a lecture to the audience.

Over 100 teachers and students participated in the lecture.

In Prof Shaugnessy's lecture, he referred to a section of text in Cheng Wu 程寤and explained the symbolism of trees in detail. He emphasized that textual criticism and comparison can help reconstruct the original text and that leads to a better understanding of historical episodes.