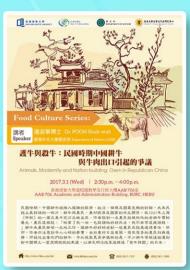

#### **Food Culture Series:**

## Animals, Modernity and Nation-building: Oxen in Republican China

護牛與殺牛:民國時期中國耕牛與牛肉出口引起的爭議(2017.3.1)

An interesting lecture regarding oxen in Republican China was held on 1 March 2017 (Wednesday). Dr. Poon Shuk-wah 潘淑華博士 from Department of History, Chinese University of Hong Kong was invited by Prof. Stephanie Po-yin Chung to deliver a lecture about the relationship among animal consumptions, human and modernity.

Dr. Poon argued that the way people treated their oxen in Chinese society changed over time. Traditionally, farmers used oxen for agriculture and that they were not supposed to be consumed by humans. These cultural norms were formed in accordance with traditional moral thinking and restrictions by the government. In the 20th century, such concept changed as China was deeply influenced by western countries and Japan: eating beef came to reflect civilization and advancement in a country. Dr. Poon examined beef consumption from political, economic and social aspects.