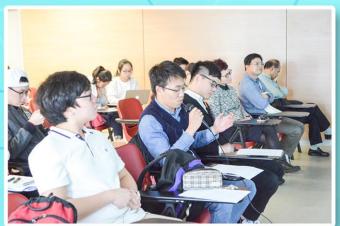

On 16 March, a self-serviced lunch was scheduled at the HKBU Lounge. The whole department attended the lunch for a casual meeting with Prof. Shaughnessy. He shifted from table to table and met academic staff, teaching staff, research students, teaching assistant, research assistants and members of the general office to get a better understanding of their roles and responsibilities. The lunch was followed by an afternoon meeting with academic and teaching staff which focused on the overall development of the Department. During the meeting, Prof. Shaughnessy and the Faculty discussed their shared visions for the Department's future and the best means to achieve them.

## History Department Newsletter

Afternoon meeting with academic staff and teaching staff.

Last but not least, a meeting with research postgraduate students from Ph.D. and M.Phil. Programmes was arranged at around 4 p.m. to discuss their research and project topics. Research students on Hong Kong PhD Fellowship, University Studentship, Grant Studentship and Donation Scholarship were all invited to join the meeting. Prof. Shaughnessy suggested that a student presentation workshop would allow students who are working on different topics to exchange knowledge and criticize each other for the sake of adequate practice on oral defense.