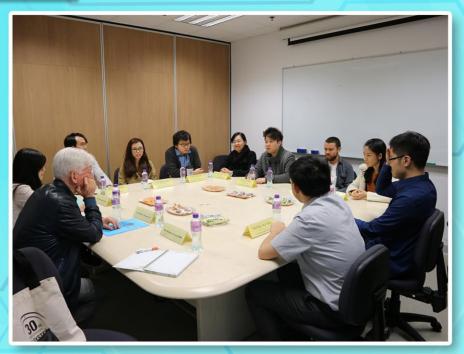

## History Department Newsletter

Afternoon meeting with academic staff and teaching staff.

Last but not least, a meeting with research postgraduate students from Ph.D. and M.Phil. Programmes was arranged at around 4 p.m. to discuss their research and project topics. Research students on Hong Kong PhD Fellowship, University Studentship, Grant Studentship and Donation Scholarship were all invited to join the meeting. Prof. Shaughnessy suggested that a student presentation workshop would allow students who are working on different topics to exchange knowledge and criticize each other for the sake of adequate practice on oral defense.