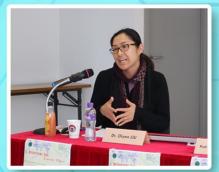

Prof. Cindy Yik-yi Chu chaired the first session. After welcoming the audience, she introduced Dr. Oiyan Liu and invited her to start the presentation.

Dr. Oiyan Liu delivered a talk titled "The Contours of Nationality: the Chinese Diaspora and the Shaping of National Lines in Early Twentieth Century China" which mainly focused on the making of the Chinese Nationality Law launched in 1909 from the perspective of the Chinese diaspora. She emphasized Dutch-ruled Indonesia to examine how Chinese overseas who were once considered marginal became re-acknowledged as subjects of Qing China, and how this re-recognition reshaped the boundary of nationality.