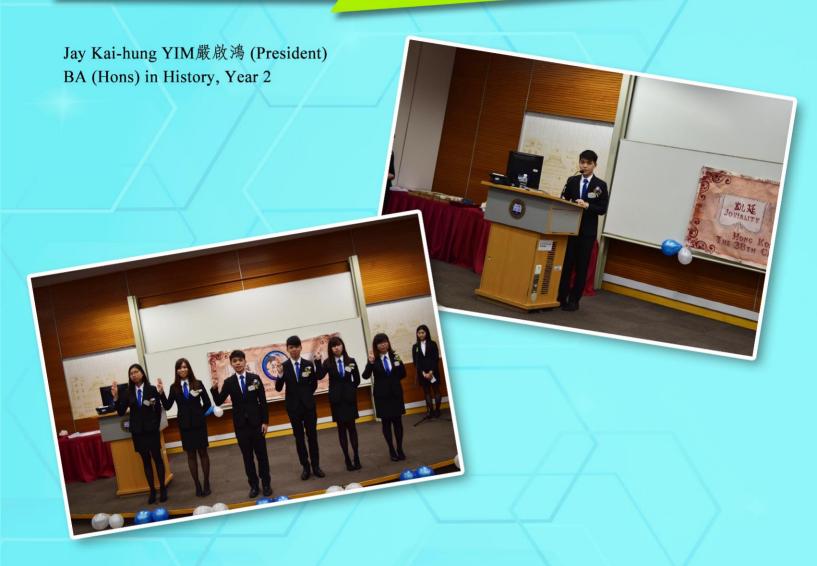

# The 38th Cabinet of History Society, HKBU 2017-2018 2017-2018 香港浸會大學第三十八屆歷史學會內閣

六個人上莊,既是難能可貴,亦是辛苦至極。經過諸多跌跌宕宕,凱延終於正式上任,令我有種莫名奇妙的感動。在此分享History Society全體上下的合照,留下紀念,容小弟借此平台向各位helpers致以無限感謝!

就職典禮在剎那間完結,轉個頭便是會員大會,計劃往後活動亦漸見緊迫。為新生而設的Orientation Camp的準備工作亦已展開,歡迎會員參與其中,讓歷史系新生有刻骨銘心的經歷和體驗,傳承凱延(Joviality)的精神。

凱延定必竭力而為, 真正為會員服務。

謝閱、惜緣。

The 38th Cabinet of History Society, HKBU 2017-2018 2017-2018 香港浸會大學第三十八屆歷史學會內閣