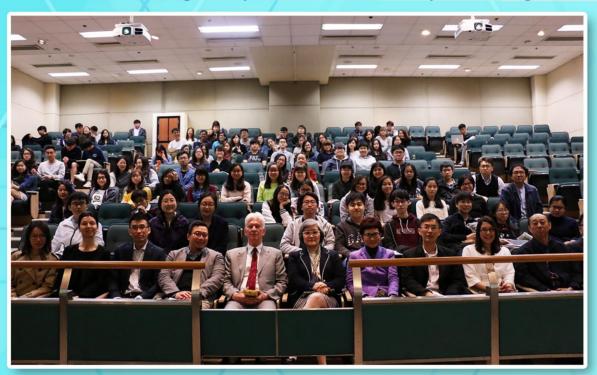

The 18th round of the memorial lecture series was held in SCM012 on 14 March 2017 (Tuesday). Prof. Edward L. Shaughnessy 夏含夷教授 (Lorraine J. and Herrlee G. Creel Distinguished Service Professor in Early Chinese Studies, The University of Chicago) was invited to deliver a lecture on "Of Trees, a Son, and Kingship: Recovering an Ancient Chinese Dream". All History Majors in Various Programmes were invited to attend the lecture. Students from other majors and the general public were also welcomed to join and earn CCL credits. Over 100 teachers and students participated in the lecture and showed their interest in this very special topic.

Prof. Shaughnessy delivered a lecture to the audience.

Over 100 teachers and students participated in the lecture.

In Prof Shaugnessy's lecture, he referred to a section of text in Cheng Wu 程寤and explained the symbolism of trees in detail. He emphasized that textual criticism and comparison can help reconstruct the original text and that leads to a better understanding of historical episodes.

第十八回章群教授紀念公開學術講座已於2017年3月14日(星期二)在SCM012圓滿舉行。夏含夷教授Prof. Edward L. Shaughnessy任教於芝加哥大學,是研究早期中國的學者。是次他應邀擔任主講嘉賓,演講主題為 "Of Trees, a Son, and Kingship: Recovering an Ancient Chinese Dream"。所有主修歷史的同學皆獲邀出席,該講座亦歡迎來自其他學系的學生出席並記錄CCL學分,公眾人士亦可參與。活動當日場面盛大,吸引超過100名師生到場聆聽這場別開生面的講座。