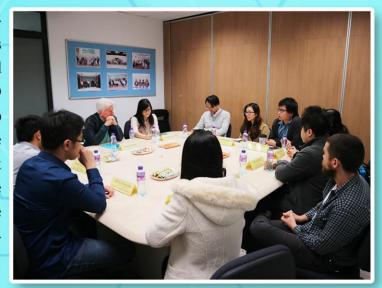

On 16 March, a self-serviced lunch was scheduled at the HKBU Lounge. The whole department attended the lunch for a casual meeting with Prof. Shaughnessy. He shifted from table to table and met academic staff, teaching staff, research students, teaching assistant, research assistants and members of the general office to get a better understanding of their roles and responsibilities. The lunch was followed by an afternoon meeting with academic and teaching staff which focused on the overall development of the Department. During the meeting, Prof. Shaughnessy and the Faculty discussed their shared visions for the Department's future and the best means to achieve them.

## History Department Newsletter

Afternoon meeting with academic staff and teaching staff.

Last but not least, a meeting with research postgraduate students from Ph.D. and M.Phil. Programmes was arranged at around 4 p.m. to discuss their research and project topics. Research students on Hong Kong PhD Fellowship, University Studentship, Grant Studentship and Donation Scholarship were all invited to join the meeting. Prof. Shaughnessy suggested that a student presentation workshop would allow students who are working on different topics to exchange knowledge and criticize each other for the sake of adequate practice on oral defense.