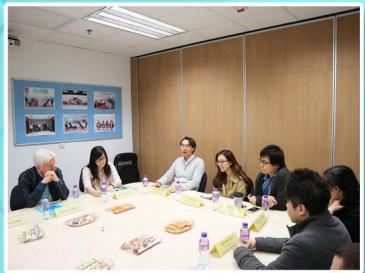

# First Departmental Academic Advisor (DAA) Visit to the Department of History (2017.3.14& 3.16)

Prof. Shaughnessy had a lunch meeting with the whole Department at HKBU Lounge

The University has asked each Department to appoint a DAA, who is expected to make a holistic assessment of the department and its development, and to evaluate the department relative to international standards. The purpose of the DAA Visit, which happens once in a three-year term, is to provide advice for the further development of the department.

On 16 March, a self-serviced lunch was scheduled at the HKBU Lounge. The whole department attended the lunch for a casual meeting with Prof. Shaughnessy. He shifted from table to table and met academic staff, teaching staff, research students, teaching assistant, research assistants and members of the general office to get a better understanding of their roles and responsibilities. The lunch was followed by an afternoon meeting with academic and teaching staff which focused on the overall development of the Department. During the meeting, Prof. Shaughnessy and the Faculty discussed their shared visions for the Department's future and the best means to achieve them.