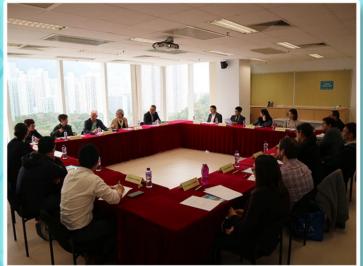

# First Departmental Academic Advisor (DAA) Visit to the Department of History (2017.3.14& 3.16)

Prof. Shaughnessy had a lunch meeting with the whole Department at HKBU Lounge

The University has asked each Department to appoint a DAA, who is expected to make a holistic assessment of the department and its development, and to evaluate the department relative to international standards. The purpose of the DAA Visit, which happens once in a three-year term, is to provide advice for the further development of the department.

As the first DAA of the Department of History, Professor Edward L. Shaughnessy 夏含夷教授 (Lorraine J. and Herrlee G. Creel Distinguished Service Professor in Early Chinese Studies, The University of Chicago) has been supporting the Department by offering valuable and professional advice over the past two academic years. It was a great honour to host Prof. Shaughnessy during his visit in March. A series of events such as public lecture, lunch with the whole department, meetings with undergraduate students, academic staff, teaching staff and research postgraduate students were held on 14 and 16 March respectively.

On 16 March, a self-serviced lunch was scheduled at the HKBU Lounge. The whole department attended the lunch for a casual meeting with Prof. Shaughnessy. He shifted from table to table and met academic staff, teaching staff, research students, teaching assistant, research assistants and members of the general office to get a better understanding of their roles and responsibilities. The lunch was followed by an afternoon meeting with academic and teaching staff which focused on the overall development of the Department. During the meeting, Prof. Shaughnessy and the Faculty discussed their shared visions for the Department's future and the best means to achieve them.