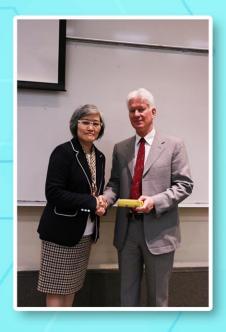

《清華大學藏戰國竹簡(壹)》載有一篇文獻與中國中古時代類書所引《逸周書·程寤》段落非常相似。這些段落記載中國文學最早夢占之一,夏含夷教授於講座上闡述了這一文獻對中國文獻學和中國夢占學的意義,並利用傳統文獻學原則提出一種新的夢占。夏教授於講座上展示部分《程寤》節錄,並探討文本中所出現的「樹」的含意象徵。他又提到,文本分析、比較及評論能讓讀者更了解原作及有關歷史片段。

劉詠聰教授向夏含夷教授致送紀念品。