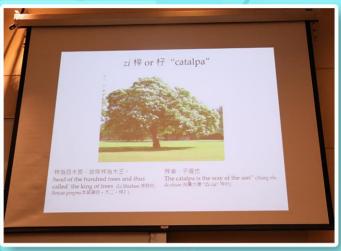

It is mentioned that the First volume of the Tsinghua University Warring States bamboo-strip manuscripts contained a text with passages that matched medieval quotations of a text referred to as Cheng wu 程籍 or awakening at Cheng, which was said to be a lost chapter of the *Yi Zhou shu* 逸周書 or leftover Zhou documents. As the passages concerned one of the Chinese literature's earliest interpretations of a dream and were quoted in medieval encyclopedias in their sections of dreams, Prof. Shaughnessy aimed to discuss the significance of such discovery, both for Chinese textual history and interpretation of the particular dream.

Prof. Shaughnessy delivered a lecture to the audience.

Over 100 teachers and students participated in the lecture.

In Prof Shaugnessy's lecture, he referred to a section of text in Cheng Wu 程寤and explained the symbolism of trees in detail. He emphasized that textual criticism and comparison can help reconstruct the original text and that leads to a better understanding of historical episodes.

《清華大學藏戰國竹簡(壹)》載有一篇文獻與中國中古時代類書所引《逸周書·程寤》段落非常相似。這些段落記載中國文學最早夢占之一,夏含夷教授於講座上闡述了這一文獻對中國文獻學和中國夢占學的意義,並利用傳統文獻學原則提出一種新的夢占。夏教授於講座上展示部分《程寤》節錄,並探討文本中所出現的「樹」的含意象徵。他又提到,文本分析、比較及評論能讓讀者更了解原作及有關歷史片段。

劉詠聰教授向夏含夷教授致送紀念品。