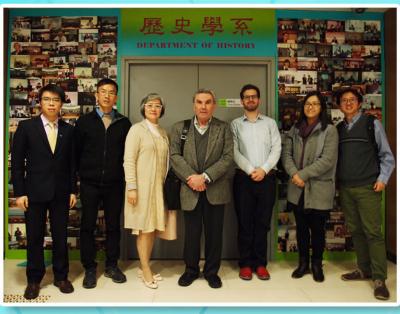

# First Departmental Academic Advisor (DAA) Visit to the Department of History (2017.3.14& 3.16)

Prof. Shaughnessy had a lunch meeting with the whole Department at HKBU Lounge

The University has asked each Department to appoint a DAA, who is expected to make a holistic assessment of the department and its development, and to evaluate the department relative to international standards. The purpose of the DAA Visit, which happens once in a three-year term, is to provide advice for the further development of the department.

As the first DAA of the Department of History, Professor Edward L. Shaughnessy 夏含夷教授 (Lorraine J. and Herrlee G. Creel Distinguished Service Professor in Early Chinese Studies, The University of Chicago) has been supporting the Department by offering valuable and professional advice over the past two academic years. It was a great honour to host Prof. Shaughnessy during his visit in March. A series of events such as public lecture, lunch with the whole department, meetings with undergraduate students, academic staff, teaching staff and research postgraduate students were held on 14 and 16 March respectively.