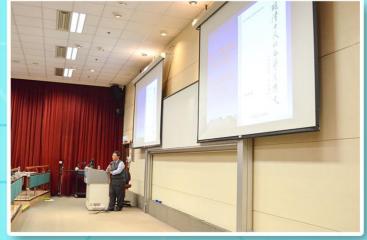

Prof. Shaughnessy delivered a lecture to the audience.

Over 100 teachers and students participated in the lecture.

In Prof Shaugnessy's lecture, he referred to a section of text in Cheng Wu 程寤and explained the symbolism of trees in detail. He emphasized that textual criticism and comparison can help reconstruct the original text and that leads to a better understanding of historical episodes.