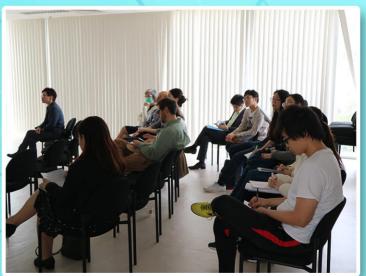

# Historians Say: Seminar Series for Newly-appointed Academic / Teaching Staff and Visiting Scholars 史家曰:新任教學人員及訪問學者報告系列 (2017.3.23)

The "Historians Say: Seminar Series" was established in 2010 to welcome newly-appointed academic staff, teaching staff and visiting scholars by inviting them to deliver their research findings to the Department. The 6th round of the seminar series was held at AAB1312 on 23 March 2017 (Thursday). Speakers who were invited to share their findings included Dr. Oiyan Liu (Assistant Professor) and Dr. Zheng Shanqing (Visiting Scholar).

Prof. Cindy Yik-yi Chu chaired the first session. After welcoming the audience, she introduced Dr. Oiyan Liu and invited her to start the presentation.

Dr. Oiyan Liu delivered a talk titled "The Contours of Nationality: the Chinese Diaspora and the Shaping of National Lines in Early Twentieth Century China" which mainly focused on the making of the Chinese Nationality Law launched in 1909 from the perspective of the Chinese diaspora. She emphasized Dutch-ruled Indonesia to examine how Chinese overseas who were once considered marginal became re-acknowledged as subjects of Qing China, and how this re-recognition reshaped the boundary of nationality.

In the next session, Prof. Kam-keung Lee (Adjunct Professor) presented the topic entitled "The Choices and Mentality of Historians during the Anti-Japanese War" 抉擇與心態: 抗戰時期的歷史學家們 on behalf of Dr. Zheng Shanqing as Dr. Zheng was not able to join the event due to an urgent family issue.

Prof. Lee expressed that Dr. Zheng's research was very valuable as there were little research related to historians during the War. It is explained that some historians chose to move to other cities during the War, such as Beijing and Shanghai, while some historians decided to stay. The presentation aimed to discuss the reason why those historians chose to stay from the perspective of political concern and social function.