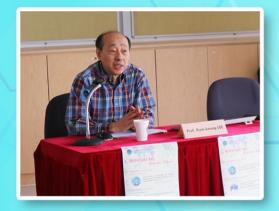

Prof. Shaughnessy delivered a lecture to the audience.

Over 100 teachers and students participated in the lecture.

In Prof Shaugnessy's lecture, he referred to a section of text in Cheng Wu 程寤and explained the symbolism of trees in detail. He emphasized that textual criticism and comparison can help reconstruct the original text and that leads to a better understanding of historical episodes.