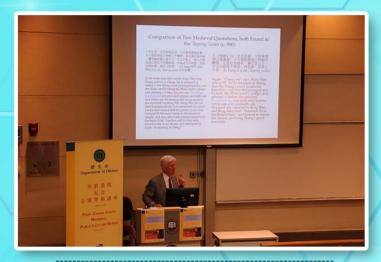

It is mentioned that the First volume of the Tsinghua University Warring States bamboo-strip manuscripts contained a text with passages that matched medieval quotations of a text referred to as Cheng wu 程籍 or awakening at Cheng, which was said to be a lost chapter of the *Yi Zhou shu* 逸周書 or leftover Zhou documents. As the passages concerned one of the Chinese literature's earliest interpretations of a dream and were quoted in medieval encyclopedias in their sections of dreams, Prof. Shaughnessy aimed to discuss the significance of such discovery, both for Chinese textual history and interpretation of the particular dream.

Prof. Shaughnessy delivered a lecture to the audience.

Over 100 teachers and students participated in the lecture.

In Prof Shaugnessy's lecture, he referred to a section of text in Cheng Wu 程寤and explained the symbolism of trees in detail. He emphasized that textual criticism and comparison can help reconstruct the original text and that leads to a better understanding of historical episodes.