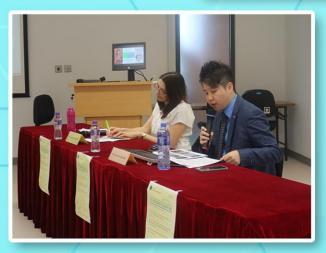

Prof. Shaughnessy delivered a lecture to the audience.

Over 100 teachers and students participated in the lecture.

In Prof Shaugnessy's lecture, he referred to a section of text in Cheng Wu 程寤and explained the symbolism of trees in detail. He emphasized that textual criticism and comparison can help reconstruct the original text and that leads to a better understanding of historical episodes.

Dr. Kin-sum (Sammy) Li and Dr. Ka-chai Tam facilitated in the opening session and Q & A session respectively.

O & A session

「章群教授紀念公開學術講座」由已故章群教授的家人、舊生和同事共同捐款成立,以表彰這位 創系系主任對香港浸會大學歷史系的重大貢獻。本系於2001年9月獲得首批捐款,並於2002年4 月成立基金。2004年2月7日正式舉辦開幕典禮和首三場學術講座。