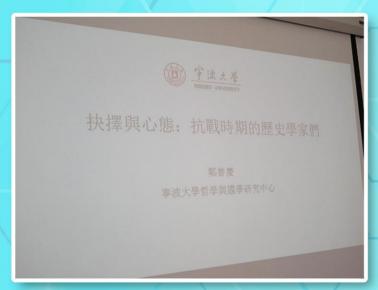

In the next session, Prof. Kam-keung Lee (Adjunct Professor) presented the topic entitled "The Choices and Mentality of Historians during the Anti-Japanese War" 抉擇與心態: 抗戰時期的歷史學家們 on behalf of Dr. Zheng Shanqing as Dr. Zheng was not able to join the event due to an urgent family issue.

Prof. Lee expressed that Dr. Zheng's research was very valuable as there were little research related to historians during the War. It is explained that some historians chose to move to other cities during the War, such as Beijing and Shanghai, while some historians decided to stay. The presentation aimed to discuss the reason why those historians chose to stay from the perspective of political concern and social function.